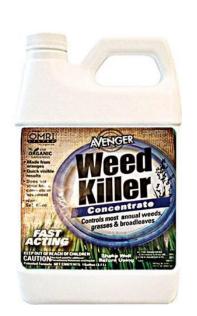

Avenger® Weed Killer is a non-selective, post emergence herbicide that quickly and effectively kills weeds, grasses, and broad leaves

- Fast Acting Visible results in less than 2 hours
- Active Ingredient D-limonene (citrus oil) naturally strips away the waxy plant cuticle, causing it to dehydrate and die
- Test Results Against:
   Leading Synthetic Herbicides and Non-Organic "natural"
   Herbicides that contain, vinegar (acetic acid), citric acid, clove oil or fatty acid (soap) –
   Avenger® Weed Killer is not only effective, but fast acting with quicker results

## **Eco-Friendly**

- Emulsion Technology Visually reference your spray target
- Sprayed areas can be planted within hours
- Safe for pets, people and wildlife.
- Works in cool & cloudy environments (as low as 40° F)
- Does not stain brick, concrete or pavement
- Made from Oranges–Pleasant citrus aroma