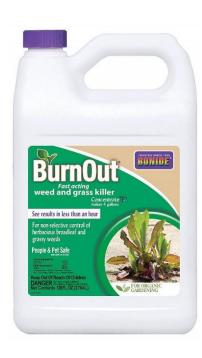

## **BURNOUT**

- Non-Selective Weed Control BurnOut weed control is used on non-selective herbaceous broadleaf and grassy weeds.
- Fast Acting Weed Killer Our weed killing formula can provide results in just hours! Additionally, once this product dries after application if becomes waterproof!
- Variety of Uses It works in temperatures as low as 40 degrees Fahrenheit. It is great for use around borders, driveways, sidewalks, the base of mature trees, around buildings and more.
- Made With Natural Ingredients Great Alternative solution to synthetic grass and weed killers. Also people, and pet friendly when used as directed.
- Concentrate Mix Formula BurnOut concentrate is used in combination with water. Mix 1 part of this product to 3 parts water (8 fluid ounces of the product in 24 fluid ounces of water).
   Spray to the point of run-off, making sure that all of the foliage is wet. One gallon of finished spray solution covers approximately 1,500 sq.ft.